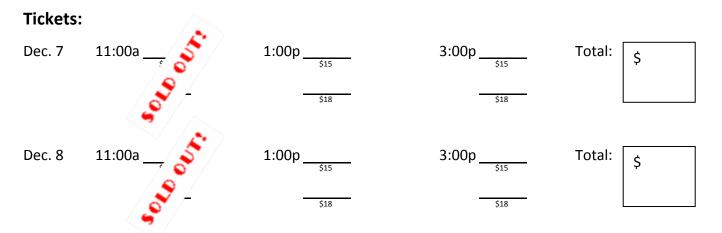

## THE MINI NUT

Montgomery College Cultural Arts Center 7995 Georgia Ave, Silver Spring, MD

> Saturday December 7 Sunday, December 8 at 11:00am, 1:00pm and 3:00pm

## Tickets:

\$18 Adults/Students/Seniors \$15 Children 12 and under At the door or in advance at the MYB studios

Please fill out the above order form and mail to:

Maryland Youth Ballet, 926 Ellsworth Drive, Silver Spring, MD 20910 with

- Payment (check or money order)
- Self addressed, stamped envelope

Tickets will be mailed back to you. If received on or after Wednesday, December 4<sup>th</sup>, tickets will be held at the door. Thank you for your purchase, and enjoy the show!